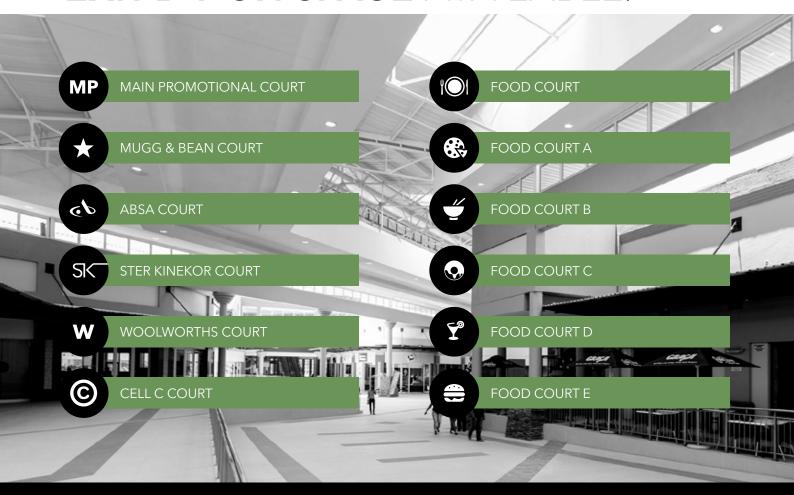

# **EXHIBITION SPACE** AVAILABLE:

# GENERAL COURTS

01 MAIN PROMOTIONAL COURT

# FOOD **COURTS** - FOR ALL

07 FOOD COURT